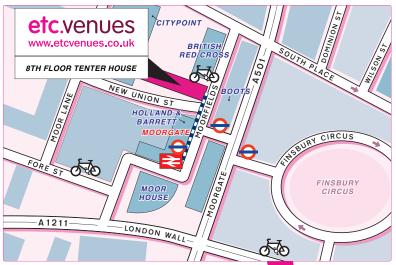

# **Public Transport**

etc.venues Moorgate at Tenter House is located in the heart of the City of London's Square Mile a few yards from Moorgate underground station and 5 minutes walk from Liverpool Street mainline railway station. Once at Tenter House – check in to Reception where they will direct you up to the eighth floor.

By Underground - Moorgate Station (Northern, Metropolitan, Circle, Hammersmith and City Lines).

Moorgate has 4 exits and you need to head towards the 2 exits either side of Moorfields Road (these exits are towards the Metropolitan line gates). As you come out onto Moorfields Road you will see a Holland and Barrett store adjacent to the tube station – Tenter House is the next building a few yards further up on the same side of the road, just before the Red Cross building and opposite Boots.

By Main Line Rail - Liverpool Street (Central, Metropolitan, Circle, Hammersmith and City lines).

Head West towards the main Moorgate Road (past Finsbury Circus). Tenter House is on Moorfields Road (parallel to the Moorgate Road) a few yards from the tube exits next door to Holland and Barrett and expossite Roats.

## By DLR - Bank Station

Take Prince's Street and turn right onto Moorgate. After a few hundred yards turn left into Moor Place and walk through to Moorfields. Tenter House can be found next to Holland and Barrett a few yards from the Moorgate Tube exits and opposite Boots.

### By London Cycle Scheme

There are 3 "Boris Bike" docking stations within minutes of the venue – situated on Moorfields, Fore Street and London Wall.

#### By Bus

Tenter House is served by a number of bus routes along the main Moorgate Road including 21, 43, 76, 100, 133, 153 and 205.