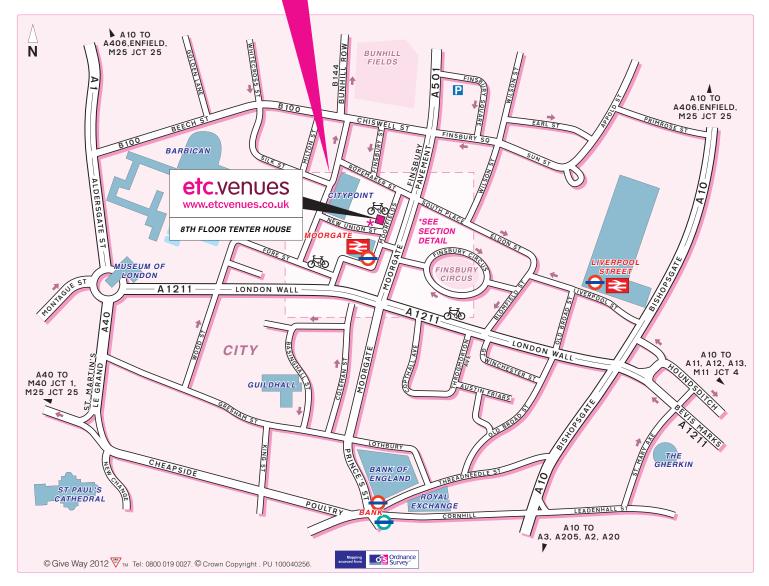

# **Public Transport**

etc.venues Moorgate at Tenter House is located in the heart of the City of London's Square Mile a few yards from Moorgate underground station and 5 minutes walk from Liverpool Street mainline railway station. Once at Tenter House – check in to Reception where they will direct you up to the eighth floor.

#### Parking

There are two NCP car parks within close proximity – one is located in Paul Street and the second is located in Finsbury Square.